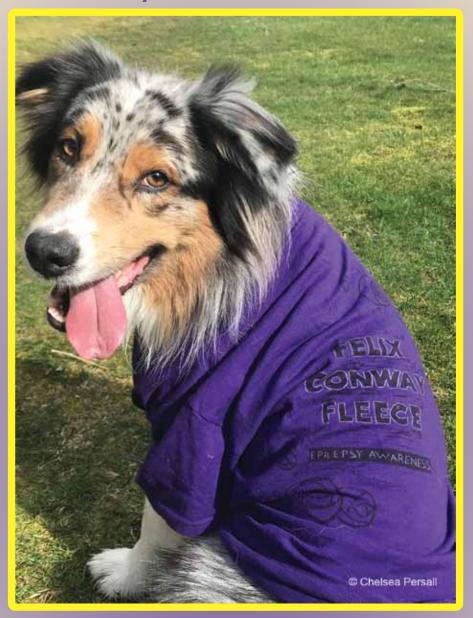

## Meet Korbin. He is doing all he can do! Are you?

Korbin is wearing his purple Epilepsy Awareness shirt in memory of his three siblings lost to epilepsy and to raise awareness of this terrible disease. Please give generously in honor of Toby's Foundation's 14 years of dedication and service to canine epilepsy research and education.