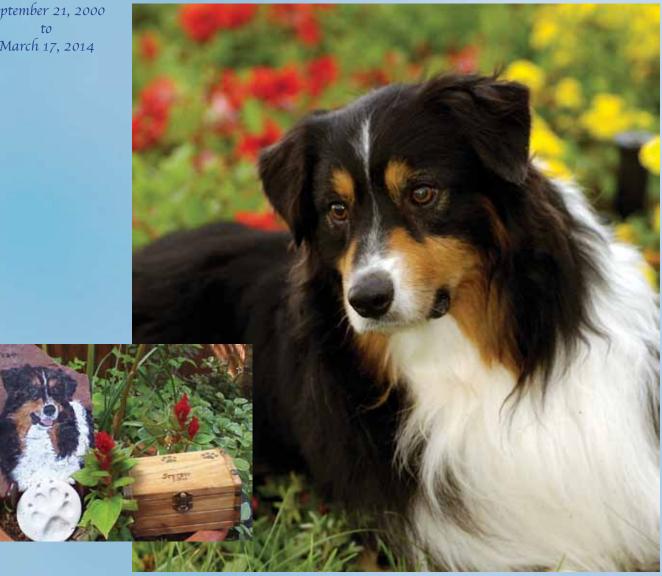

## In Memory of Stetson

September 21, 2000 March 17, 2014

From January 2006 through January 2014, Stetson was featured in eleven ads for Toby's Foundation. Margi Sterioff and her family thought it was important to share his trials and triumphs with epilepsy to encourage people to donate samples and money to canine epilepsy research. Please continue to support this important research as a tribute to Stetson and all the other dogs we have lost to this insidious disease.